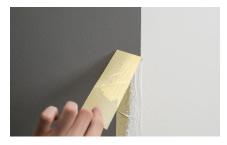

### **OUR APPLICATIONS**

A washi paper masking tape is made using Japanese natural local fibers. It is a highly performing fine line masking tape, perfect for masking different kinds of surfaces, from most to least delicate, guaranteeing the best professional finishing in terms of paint edges preventing paint from bleeding through and without annoying re-works, touch ups or surface damages.

These masking tapes are very thin, supple and at the same time extremely tear-resistant and stable. It unrolls well, can be easily removed without leaving any residue, is UV-resistant and can withstand high temperatures.