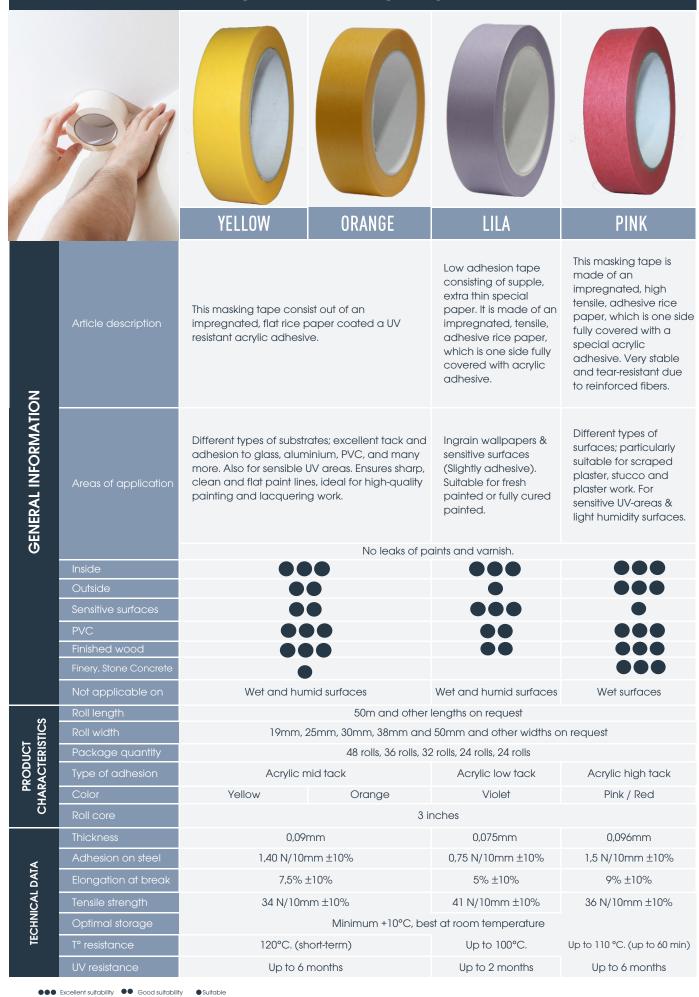

### **OUR APPLICATIONS**

A washi paper masking tape is made using Japanese natural local fibers. It is a highly performing fine line masking tape, perfect for masking different kinds of surfaces, from most to least delicate, guaranteeing the best professional finishing in terms of paint edges preventing paint from bleeding through and without annoying re-works, touch ups or surface damages.

These masking tapes are very thin, supple and at the same time extremely tear-resistant and stable. It unrolls well, can be easily removed without leaving any residue, is UV-resistant and can withstand high temperatures.

For high-quality painting and lacquering work

For ingrain wallpapers & sensitive surfaces

For scraped plaster, stucco and plaster work